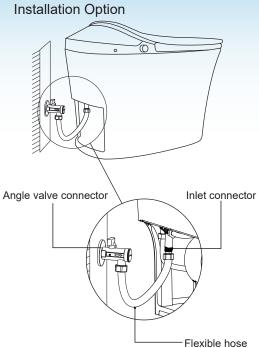

ANT**

### • Measurements are +3/8" and subject to change without notice

- Specifications & Configurations are subject to change without notice
- Pls measure toilet on-site before installation

#### **INFORMATION**

- Please note that installer(s) must be certify or warranty will be voided.
- Measurements herein supersede all others published prior to purblication date shown below

## WOODBRIDGE®





#### **IMPORTANT**

#### ANT INFORMATION

- Measurements are +3/8" and subject to change without notice
- Specifications & Configurations are subject to change without notice
- Pls measure toilet on-site before installation

- Please note that installer(s) must be certify or warranty will be voided.
- Measurements herein supersede all others published prior to purblication date shown below