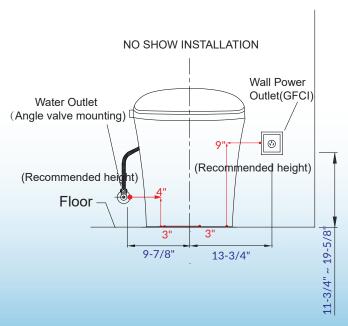

#### ANT INFORMATION

- Measurements are +3/8" and subject to change without notice
- Specifications & Configurations are subject to change without notice
- Pls measure toilet on-site before installation