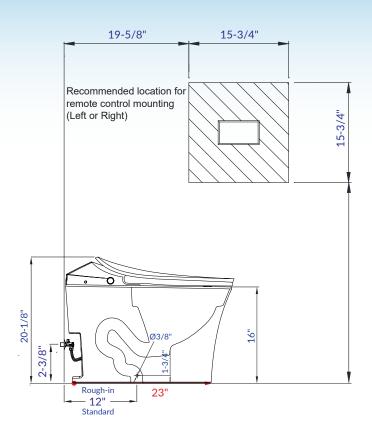

### • Measurements are +3/8" and subject to change without notice

- Specifications & Configurations are subject to change without notice
- Pls measure toilet on-site before installation