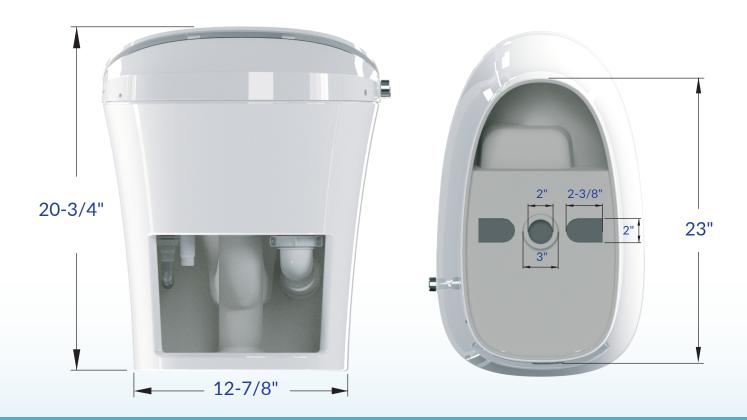

#### ANT INFORMATION

- Measurements are +3/8" and subject to change without notice
- Specifications & Configurations are subject to change without notice
- Pls measure toilet on-site before installation

- Please note that installer(s) must be certify or warranty will be voided.
- Measurements herein supersede all others published prior to purblication date shown below