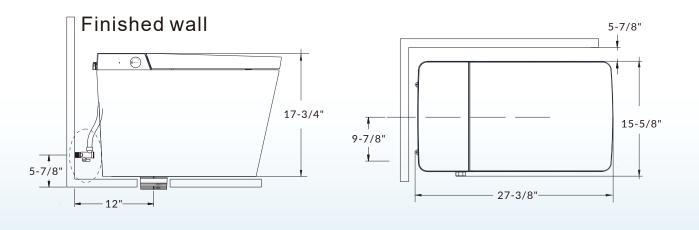

hange without notice
- Specifications & Configurations are subject to change without notice
- Please note that installer(s) must be certify or warranty will be voided.
- Measurements herein supersede all others published prior to purblication date shown below

Pls measure toilet on-site before installation

### www.woodbridgebath.com

# WOODBRIDGE®



# **Installation Guide**

### Be sure to set the power outlet as follows :

1. Confirm that the power socket used is handled by proper grounding.

2. The length of the power cord is 1.5m, and the location of the socket should be close to this product to facilitate installation and removal, and as far away from the bathtub as pos sible.

3. It is recommended to use a waterproof type socket, do not use an extensioncord to connectthis product.



### IMPORTANT

### INFORMATION

- Measurements are +3/8" and subject to change without notice
- Specifications & Configurations are subject to change without notice
- Please note that installer(s) must be certify or warranty will be voided.
- Measurements herein supersede all others published prior to purblication date shown below
- Pls measure toilet on-site before installation

## www.woodbridgebath.com