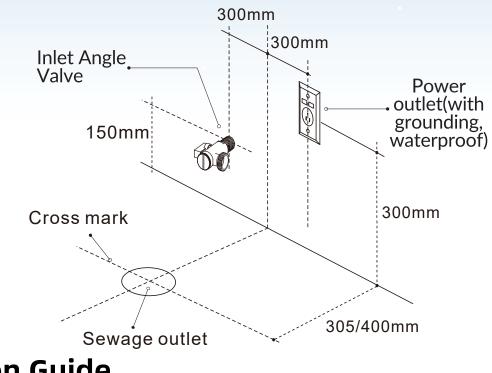

### Be sure to set the power outlet as follows :

1. Confirm that the power socket used is handled by proper grounding.

2. The length of the power cord is 1.5m, and the location of the socket should be close to this product to facilitate installation and removal, and as far away from the bathtub as pos sible.

3. It is recommended to use a waterproof type socket, do not use an extensioncord to connectthis product.