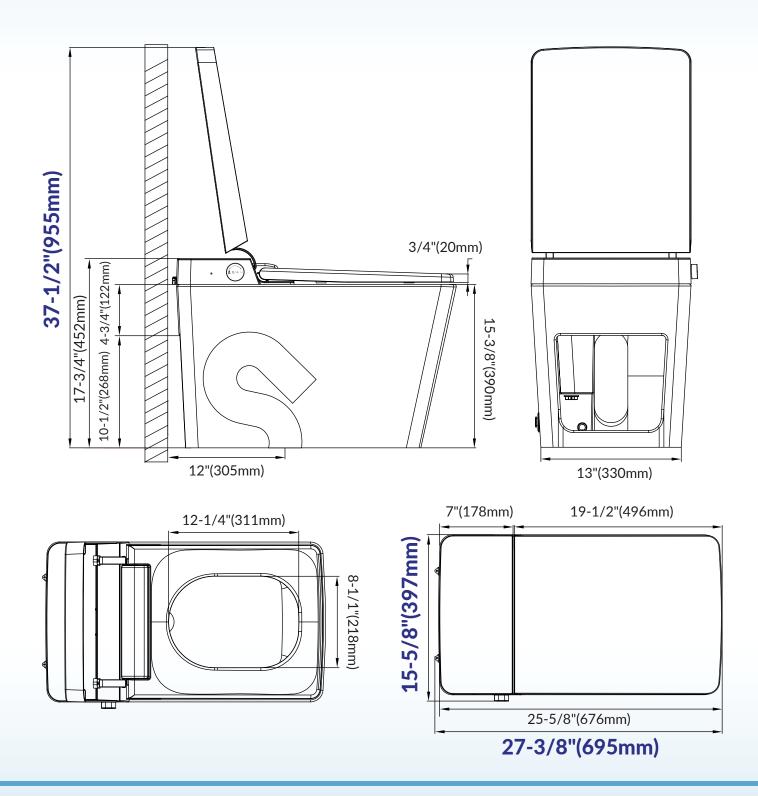

# EBT-HB02 EBT-MB03



#### IMPORTANT

#### **INFORMATION**

- Measurements are +3/8" and subject to change without notice
- Specifications & Configurations are subject to change without notice
- Please note that installer(s) must be certify or warranty will be voided.
- Measurements herein supersede all others published prior to purblication date shown below

Pls measure toilet on-site before installation

### www.woodbridgebath.com

# WOODBRIDGE®



# **Installation Guide**

### Be sure to set the power outlet as follows :

1. Confirm that the power socket used is handled by proper grounding.

2. The length of the power cord is 1.5m, and the location of the socket should be close to this product to facilitate installation and removal, and as far away from the bathtub as pos sible.

3. It is recommended to us